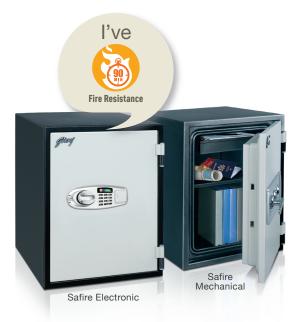

## Safire

Safire is a contemporary fire resistant safe. It is designed to provide reliable protection to your important paper documents against fire.

Fire-resistant Listed and Certified at International Laboratories

2-Key Lock (Mechanical Variant only)

Digital Locking Mechanism (Electronic Variant)

- Lockable drawer & adjustable shelf
- Designed to withstand fire for up to 90 minutes
- Tongue and Groove Construction to prevent hot gases/smoke from seeping in

Both sizes are available in electronic and mechanical variants

I will protect your documents from fire.

Safire