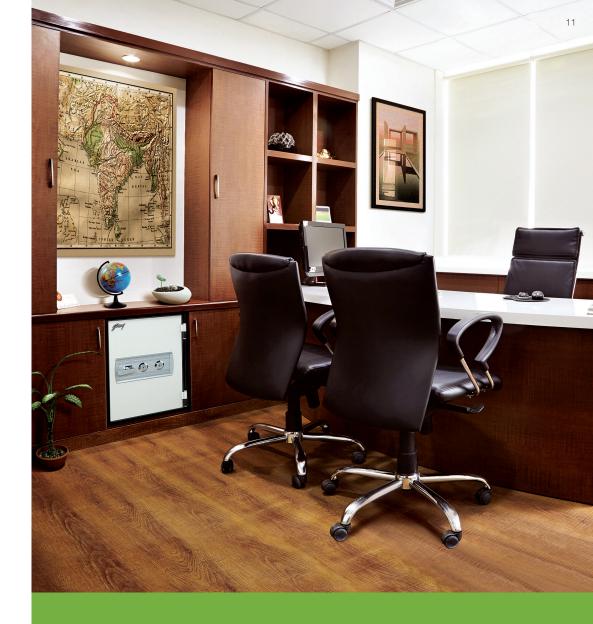

## Safire

Safire is a contemporary fire resistant safe. It is designed to provide reliable protection to your important paper documents against fire.

Fire-resistant Listed and Certified at International Laboratories

2-Key Lock (Mechanical Variant only)

Digital Locking Mechanism (Electronic Variant)

- Lockable drawer & adjustable shelf
- Designed to withstand fire for up to 90 minutes
- Tongue and Groove Construction to prevent hot gases/smoke from seeping in