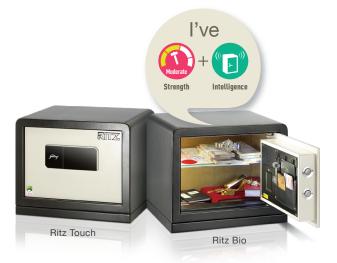

## Ritz Touch & Ritz Bio with I-Buzz

Ritz comes with 'I-Buzz', an in-built alarm system that alerts the user in case the safe is tampered with. The Ritz safe is available in two variants, Ritz Touch and Ritz Bio. The safe offers secure storage and convenient access to valuables.

Ideal for

Precious valuables

Soft Touch Interiors

Organizer

Internal Lighting

Feature

- 3-6 Digit personal code
- Auto freeze
  Fingargariat a
- Fingerprint capture using advanced optics
- Can store up to 30 fingerprints
- LED touchpad display with "Touch to Activate"
- Fast & accurate verification for authentic access
- USB data retrieval

I will shout and alert you whenever someone tries to open me.

Ritz Touch & Ritz Bio with I-Buzz