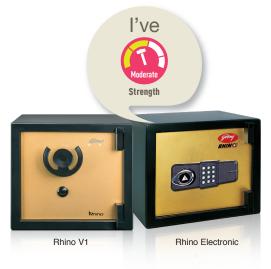

## Rhino

Rhino safes are strong, compact and built to last. The safe can be easily accommodated in all residences and is also available in an electronic variant which has digital locking.

Daily use valuables

Twin Solid Steel Shooting Bolts

Heavy Plate Door

Gordian Lock (Mechanical Variant)

Auto Freeze

- Internal drawer with lock
- Stylised and convenient new handle
- Digital / electronic variant

| M | 0 | D | E |
|---|---|---|---|
|   |   |   |   |

Dimensions in mm (HxWxD) Dimensions in inch (HxWxD) Net weight (Kg.) Volume (Itr.) 
 Rhino V1
 Rhi

 420 x 460 x 410
 420

 16.5 x 18 x 16
 16.

 40
 40

 45
 45

**Rhino Electronic**420 x 460 x 410
16.5 x 18 x 16
40