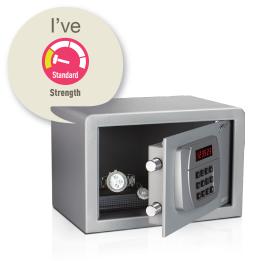

Grado

Grado is a compact, secure and affordable option to safeguard your precious possessions.

Daily use valuables

Auto Freeze

Low Battery Indicator

Enabled with a Master Password

Non Volatile Memory

- Durable finish
- Interior carpet
- 3-6 digit password
- Enhanced battery life
- superior strength
- Mechanical override in
- Multi bend construction for 2 motorized shooting bolts
  - LED display for easy viewing
  - Option for anchoring and grouting
- case password is forgotten Compact with attractive aesthetics

200 x 300 x 200 Dimensions in mm (HxWxD) Dimensions in inch (HxWxD) 8 x 12 x 8 Net Net weight (Kg.) 5.5 Volume (ltr.) 8.7

I am small enough to fit anywhere, big enough to protect your valuables.

Grado