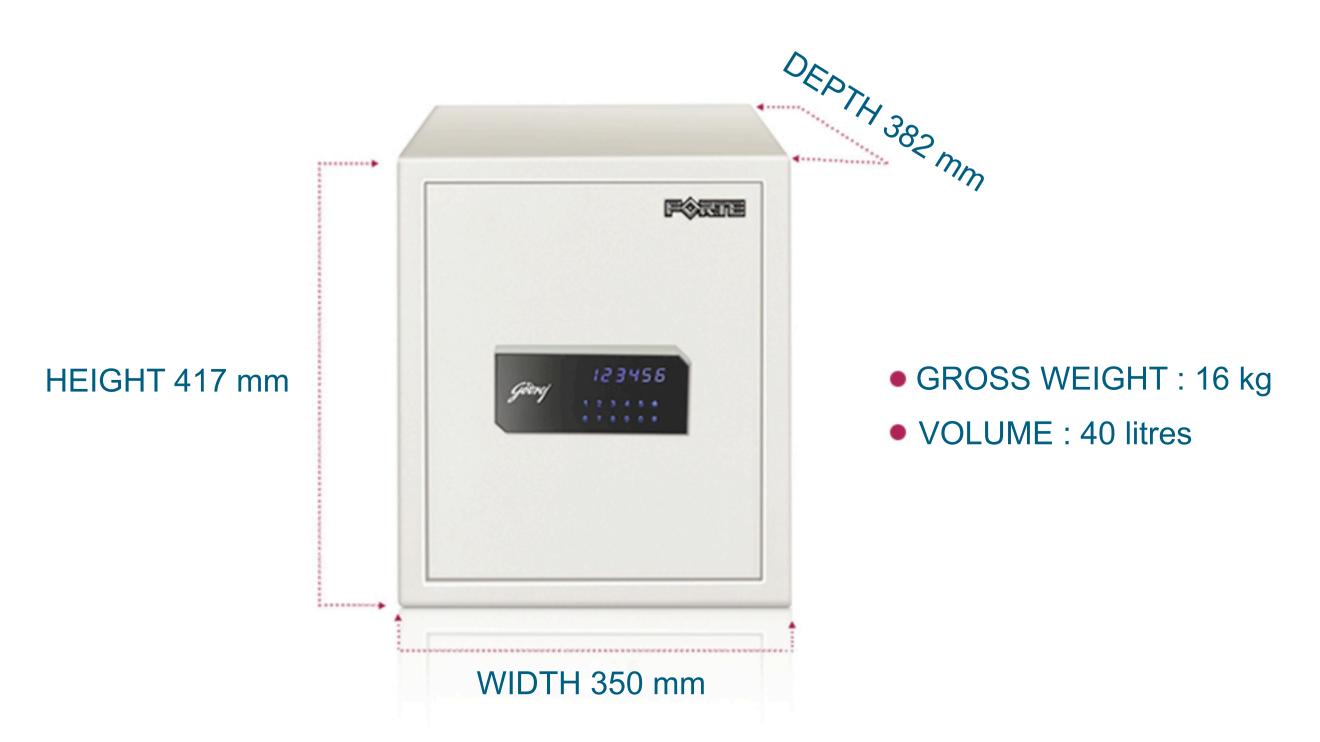

atures include mechanical override key in case you forget your password and an autofreeze functionality that comes into play when the wrong password is entered four times in a row.

Made of mild steel, Forte 40 is not just a reliable safe, it is also designed to complement the interiors of your home.



### SPECIAL FEATURES







### OTHER FEATURES



#### OPENS WITH A PASSWORD

Create a unique 3-6-digit password to ensure round the clock security



#### MASTER PASSWORD

In case you forget your password, you can also open the safe with a master password set by the company that you can change on purchase



#### HIDE PASSWORD ENTRY

An option to mask the password entry



#### NON-VOLATILE MEMORY

Non-volatile memory prevents password erasure when the battery runs low

## **DIMENSIONS**