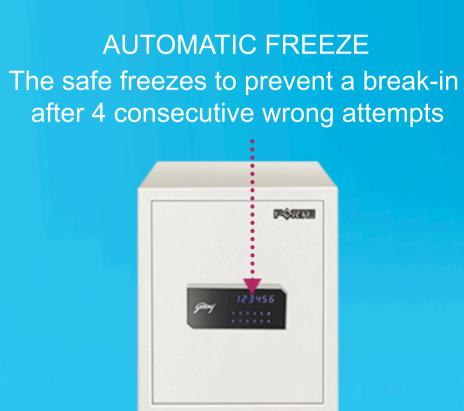

non-volatile memory prevents password erasure. Other security features include mechanical override key in case you forget your password and an autofreeze functionality that comes into play when the wrong password is entered four times in a row.