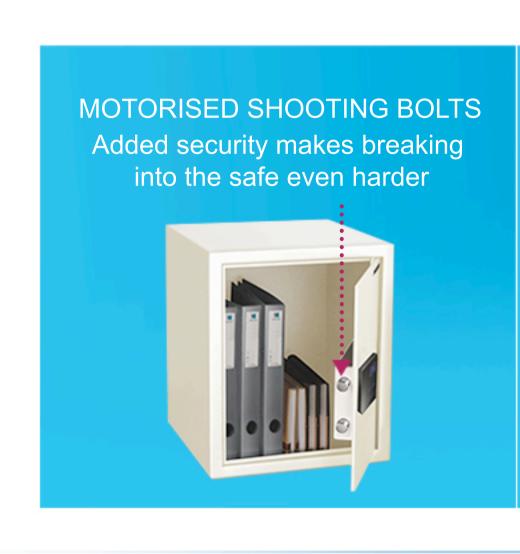

The safe is equipped with motorised shooting bolts for added protection. The Safe comes with a low battery indicator that gives an early warning indication so that you can replace the battery well in advance. Should the battery run low,