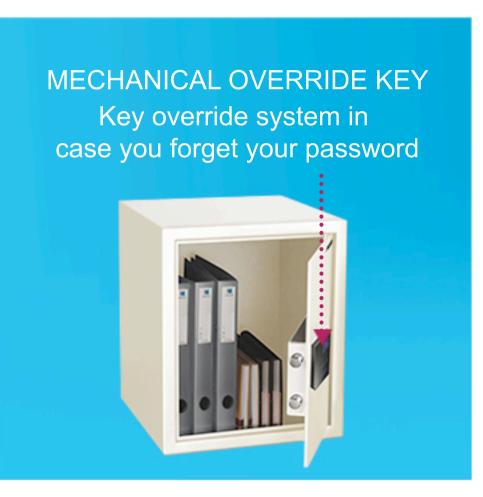

non-volatile memory prevents password erasure. Other security features include mechanical override key in case you forget your password and an autofreeze functionality that comes into play when the wrong password is entered four times in a row.