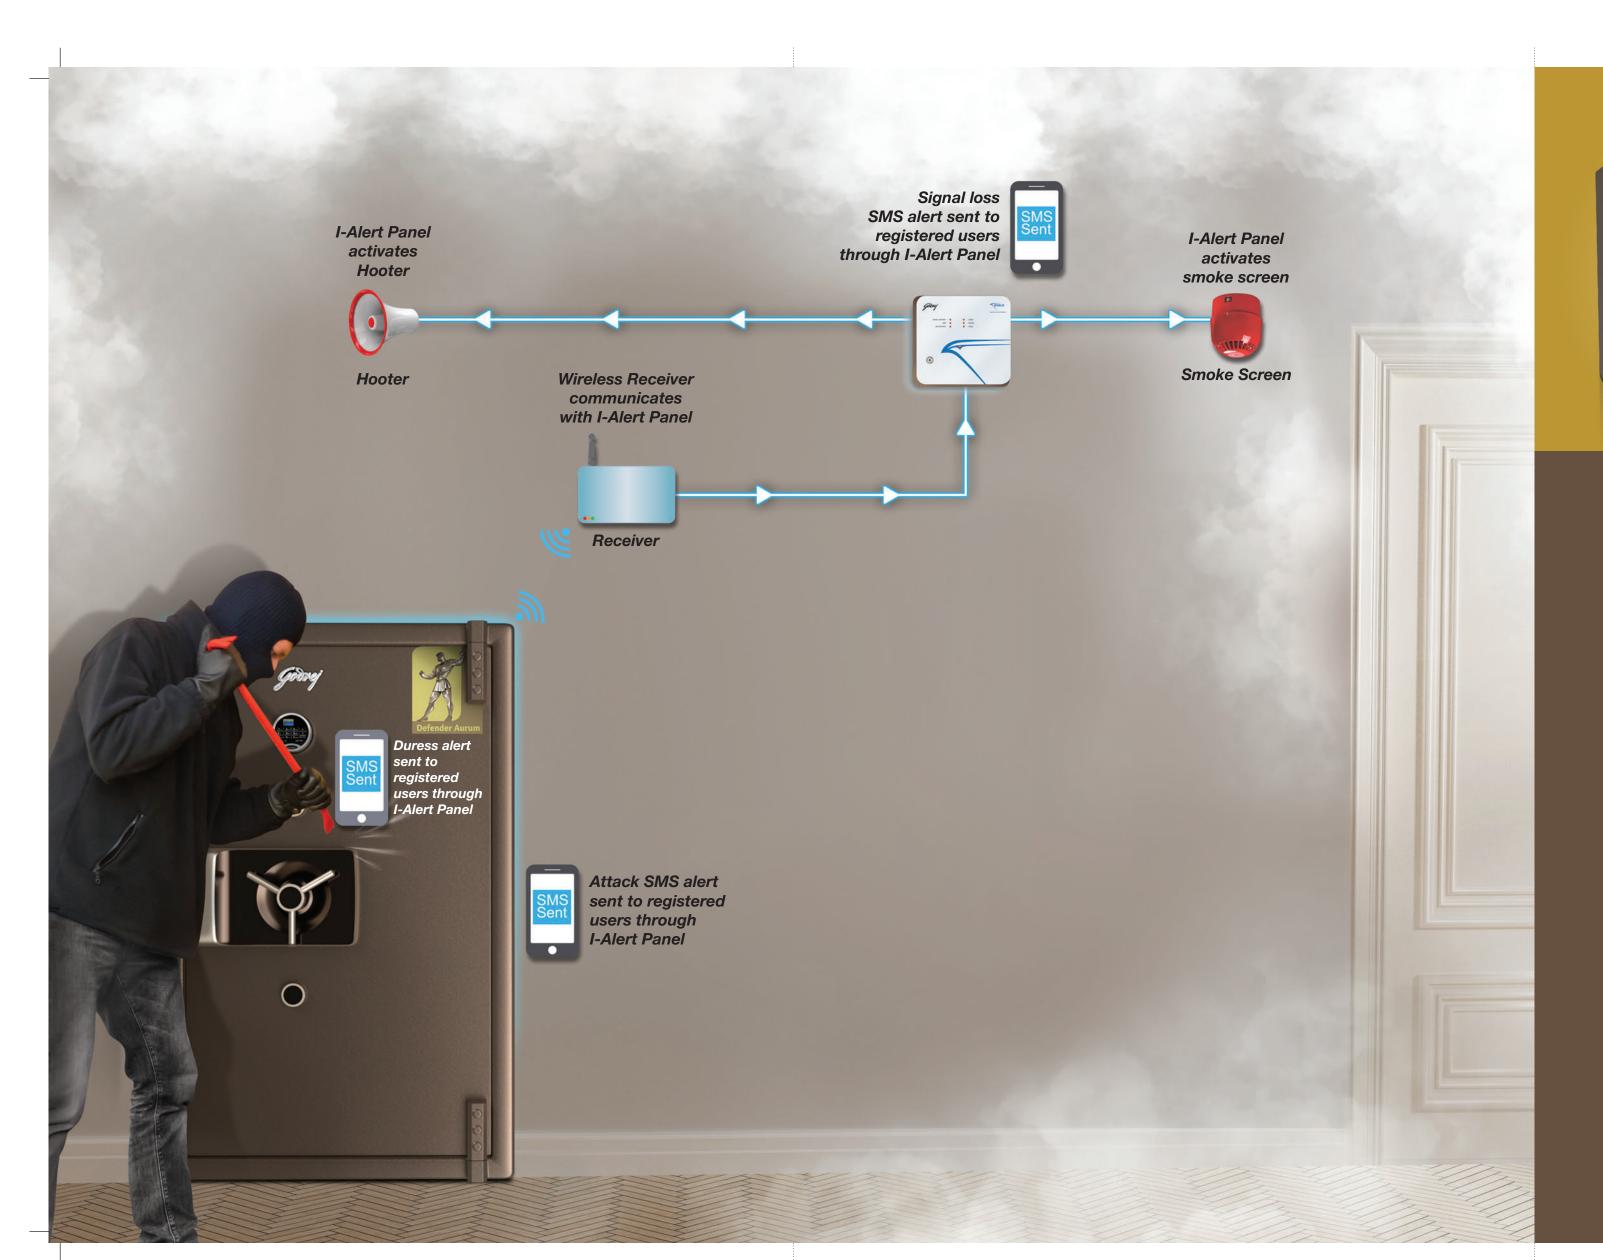

# Godrej Defender Aurum NEUTRONICS

In the event of a burglary attempt, the safe is equipped to trigger a local alarm via a hooter and sends an alert to up to eight registered phone numbers

## Duress\*

Sends a silent alarm to registered users in the event of a distress

## **Automatic Relocking Device**

Sets the safe into a deadlock in the event of an attack on the lock.
This ensures the safe is unaffected

## X Shield

Advanced form of security against burglar attacks on locks in addition to automatic relocking