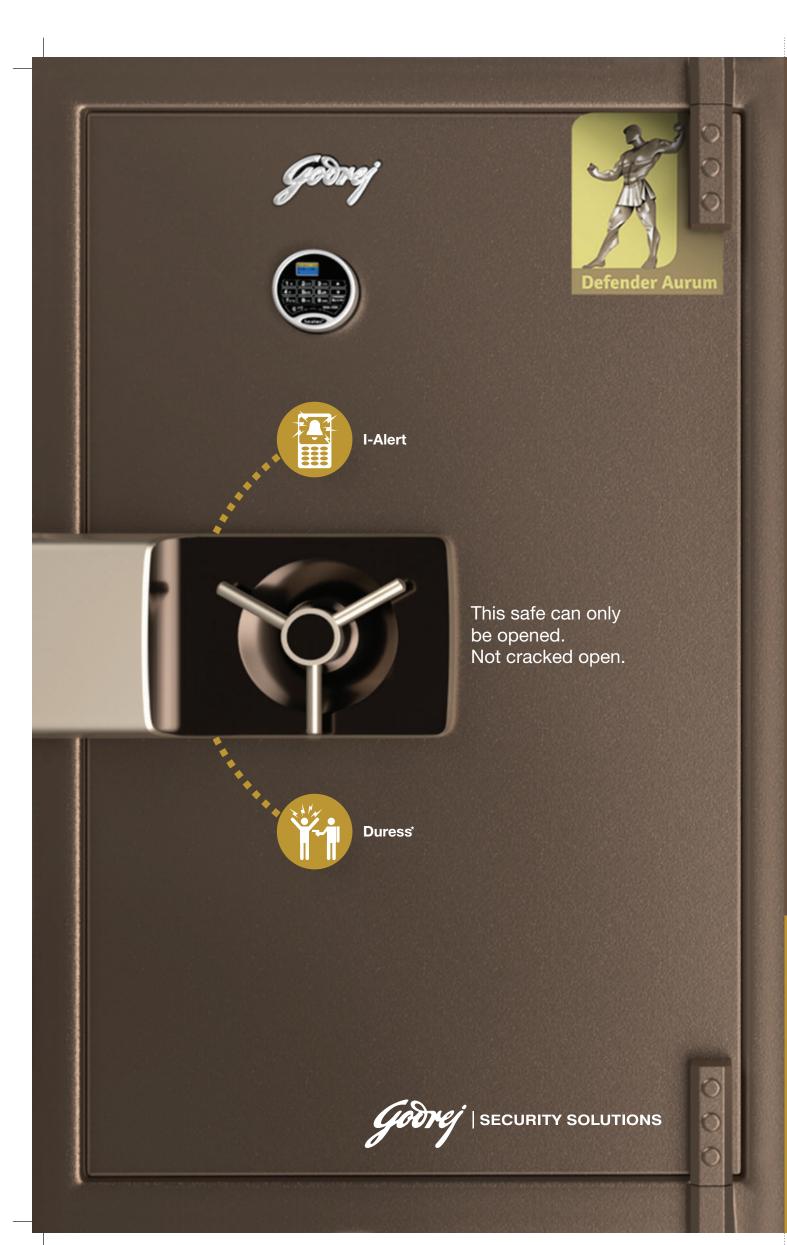

# Godrej Defender Aurum NEUTRONICS

# The Smart Defender

The House of Godrej presents to you the next big thing in the physical security space - Godrej Defender Aurum Neutronics. Taking a giant leap from the safes of the past, Defender Aurum Neutronics is the next gen 'Smart' safe that combines advanced technological offerings with time-tested physical security. Built to Deter, Detect, Delay, Defend, and Deny, the Defender Aurum Neutronics safe uses advanced technology to secure and defend itself against the most intense forms of modern day attacks. This smart safe can easily sense a threat and alert you, while defending itself with in-built technological reinforcements.

# Godrej Defender Aurum NEUTRONICS

In the event of a burglary attempt, the safe is equipped to trigger a local alarm via a hooter and sends an alert to up to eight registered phone numbers

# Lock Integration\* (Biometric/electronic lock)

- Grants access up to 30 authorised users
  Time and date stamped audit trail
  Dual mode authorisation
  Time delay feature (1-99 minutes) which will deter unauthorised access

## Duress\*

Sends a silent alarm to registered users in the event of a distress