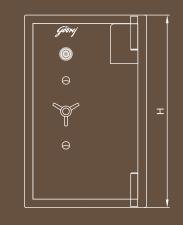

### DIMENSIONS

| Defender<br>Aurum<br>Neutronics | External<br>H x W x D | Internal<br>h x w x d | Weight<br>Kg | Volume<br>L | Shelves<br>(Adjustable) | Drawers | Key Locks<br>(8-lever dual control) | Locking Bolt |
|---------------------------------|-----------------------|-----------------------|--------------|-------------|-------------------------|---------|-------------------------------------|--------------|
| 61 Def Godrej C                 | 1551 x 785 x 716      | 1351 x 585 x 438      | 1500         | 349         | 3                       | 2       | 2                                   | 8            |
| 61 Def Godrej BB                | 1551 x 785 x 745      | 1351 x 585 x 438      | 1620         | 349         | 3                       | 2       | 2                                   | 8            |

### \*All dimensions in mm

### **DIMENSIONS**

| Defender<br>Aurum<br>Neutronics | External<br>H x W x D | Internal<br>h x w x d | Weight<br><sup>Kg</sup> | Volume<br>L | Shelves<br>(Adjustable) | Drawers | Key Locks<br>(8-lever dual control) | Locking Bolt |
|---------------------------------|-----------------------|-----------------------|-------------------------|-------------|-------------------------|---------|-------------------------------------|--------------|
| 61 Def Godrej C                 | 61 x 31 x 28          | 53 x 23 x 17          | 1500                    | 349         | 3                       | 2       | 2                                   | 8            |
| 61 Def Godrej BB                | 61 x 31 x 29          | 53 x 23 x 17          | 1620                    | 349         | 3                       | 2       | 2                                   | 8            |

## \*All dimensions in inches