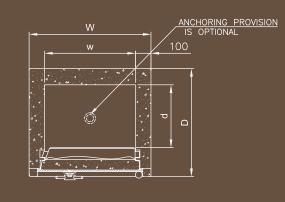

### DIMENSIONS

| Defender<br>Aurum<br>Neutronics | External<br>H x W x D | Internal<br>h x w x d | Weight<br>Kg | Volume<br>L | Shelves<br>(Adjustable) | Drawers | Key Locks<br>(8-lever dual control) | Locking Bolt |
|---------------------------------|-----------------------|-----------------------|--------------|-------------|-------------------------|---------|-------------------------------------|--------------|
| 61 Def Godrej C                 | 1551 x 785 x 716      | 1351 x 585 x 438      | 1500         | 349         | 3                       | 2       | 2                                   | 8            |
| 61 Def Godrej BB                | 1551 x 785 x 745      | 1351 x 585 x 438      | 1620         | 349         | 3                       | 2       | 2                                   | 8            |

### \*All dimensions in mm

### **DIMENSIONS**

| Defender<br>Aurum<br>Neutronics | External<br>H x W x D | Internal<br>h x w x d | Weight<br><sup>Kg</sup> | Volume<br>L | Shelves<br>(Adjustable) | Drawers | Key Locks<br>(8-lever dual control) | Locking Bolt |
|---------------------------------|-----------------------|-----------------------|-------------------------|-------------|-------------------------|---------|-------------------------------------|--------------|
| 61 Def Godrej C                 | 61 x 31 x 28          | 53 x 23 x 17          | 1500                    | 349         | 3                       | 2       | 2                                   | 8            |
| 61 Def Godrej BB                | 61 x 31 x 29          | 53 x 23 x 17          | 1620                    | 349         | 3                       | 2       | 2                                   | 8            |

## \*All dimensions in inches

## Important:

Please check the load carrying capacity of the floor from structural engineers if the safe is to be kept on the first floor or above. Place the safe preferably on a beam.

Tolerance: Weight: ± 10%, Dimensions: ± 5%