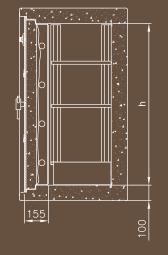

### DIMENSIONS

| Defender<br>Aurum<br>Neutronics | External<br>H x W x D | Internal<br>h x w x d | Weight<br>Kg | Volume<br>L | Shelves<br>(Adjustable) | Drawers | Key Locks<br>(8-lever dual control) | Locking Bolt |
|---------------------------------|-----------------------|-----------------------|--------------|-------------|-------------------------|---------|-------------------------------------|--------------|
| 61 Def Godrej C                 | 1551 x 785 x 716      | 1351 x 585 x 438      | 1500         | 349         | 3                       | 2       | 2                                   | 8            |
| 61 Def Godrej BB                | 1551 x 785 x 745      | 1351 x 585 x 438      | 1620         | 349         | 3                       | 2       | 2                                   | 8            |

### \*All dimensions in mm

### **DIMENSIONS**

| Defender<br>Aurum<br>Neutronics | External<br>H x W x D | Internal<br>h x w x d | Weight<br><sup>Kg</sup> | Volume<br>L | Shelves<br>(Adjustable) | Drawers | Key Locks<br>(8-lever dual control) | Locking Bolt |
|---------------------------------|-----------------------|-----------------------|-------------------------|-------------|-------------------------|---------|-------------------------------------|--------------|
| 61 Def Godrej C                 | 61 x 31 x 28          | 53 x 23 x 17          | 1500                    | 349         | 3                       | 2       | 2                                   | 8            |
| 61 Def Godrej BB                | 61 x 31 x 29          | 53 x 23 x 17          | 1620                    | 349         | 3                       | 2       | 2                                   | 8            |

## \*All dimensions in inches